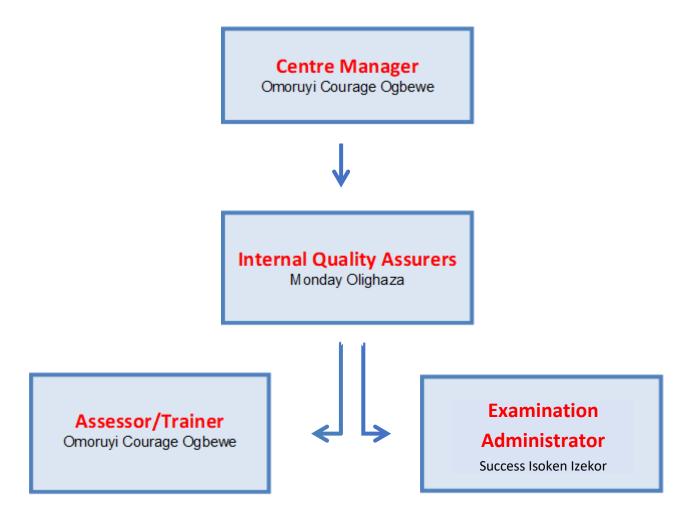

## **Organisational Chart**

Version 1.4 Date Created 01/07/2021 Most Recent Review Date 18/09/2023 Next Review Date 18/09/2024

Courage Consultants UK Limited, Unit 122 Riverpark business Centre, Riverpark Road

Manchester, M40 2XP